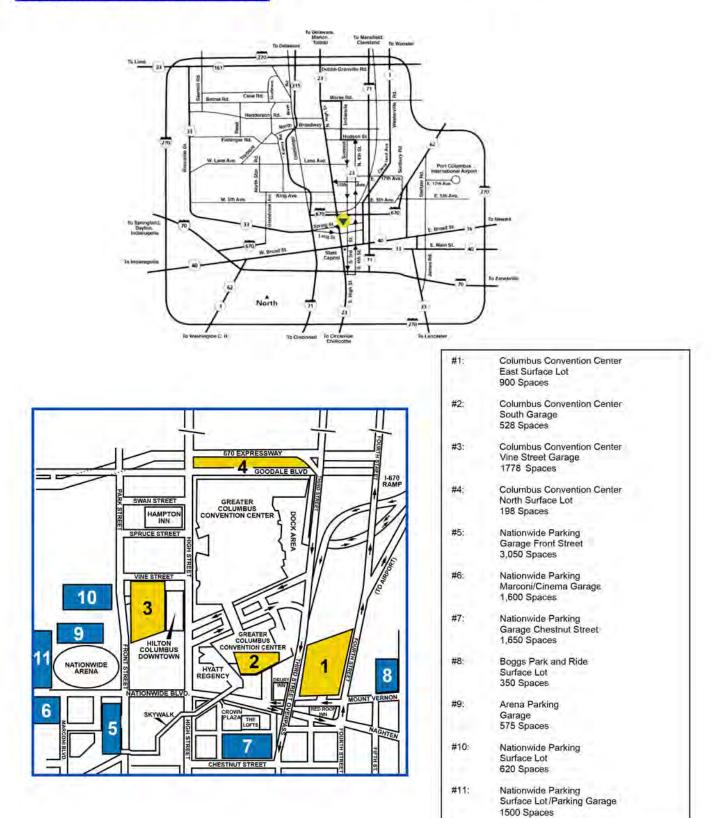

# DIRECTIONS AND PARKING

#### DIRECTIONS

Driving directions and maps are also available on our website at www.columbusconventions.com

#### HOW DO I GET TO THE CONVENTION CENTER?

#### From I-70 on the East (Wheeling)

Take I-70 West to the Fourth Street Exit Travel North on Fourth Street to Nationwide Boulevard Turn Left onto Nationwide Boulevard

#### From I-71 on the North (Cleveland)

Take I-71 South Travel West on I-670 "109-A" Take Exit "4-B" to the Greater Columbus Convention Center *Or* Take I-71 South to the Spring Street Exit Travel West on Spring Street to Fourth Street Head North on Fourth Street to Nationwide Boulevard Turn Left onto Nationwide Boulevard

#### From I-71 on the South (Cincinnati)

Take I-71 North to I-70 East Travel on I-70 East to the Fourth Street Exit Head North on Fourth Street to Nationwide Boulevard Turn Left onto Nationwide Boulevard

#### From I-70 on the West (Indianapolis)

Take I-70 East to the Fourth Street Exit Head North on Fourth Street to Nationwide Boulevard Turn Left onto Nationwide Boulevard

#### From the Port Columbus Airport

Take I-670 West Exit at "4-B" to the Greater Columbus Convention Center

#### HOW DO I GET TO THE LOADING DOCKS?

#### To Battelle Hall

Take Route 315 South to I-670 East Take I-670 East to the Third Street Exit The Loading Docks are off to the Right *Or* Take High Street North to First, Turn Right Take First to Summit, Turn Right Summit becomes Third Street Remain in the Far Right Lane of Third Street <u>Pass</u> the exit to I-670 The Loading Docks are off to the Right

#### To Exhibit Hall C, D, E, and F

Take I-670 West Exit at "4-B" to the Greater Columbus Convention Center The Loading Docks are Directly In Front of the Exit Or Take High Street North to Goodale Blvd, Turn Right Take Goodale to Convention Center Way, Turn Right The Loading Docks are off to the Right