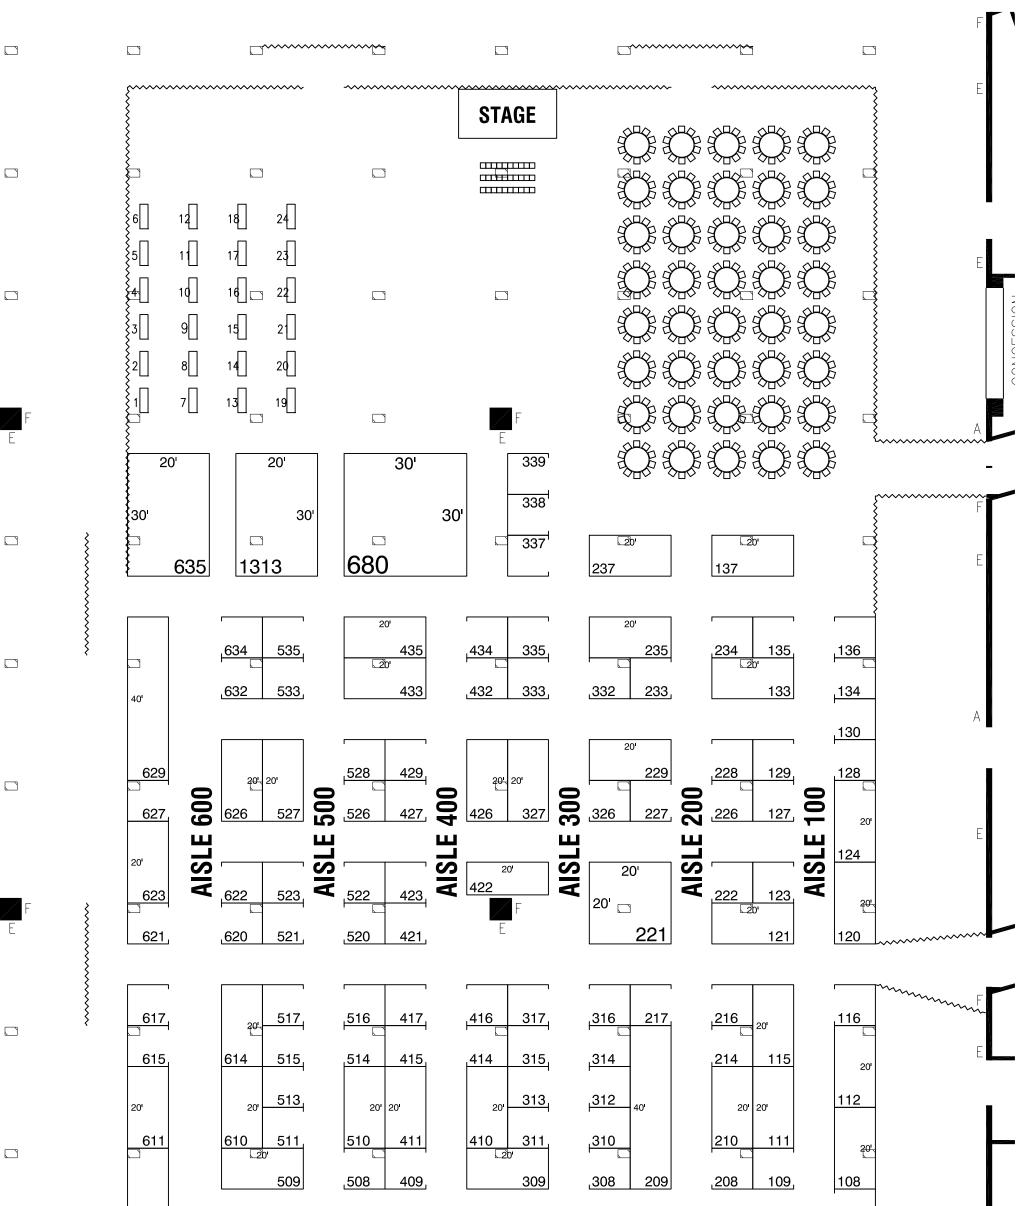

in this Exhibitor Service Manual (ESM), please contact our Exhibitor Services Department.

We look forward to serving you.

#### Ways to order:

ONLINE\* Login & Place Orders: <u>oe.fernexpo.com</u>

\*Credit Card Transactions Only

FAX\* Send completed forms to: Fax: 614.253.9101

MAIL Send completed forms to: Fern 1500 Old Leonard Avenue Columbus, OH 43219

1

# 

**FABRICATION FROM FERN** 

Whether you are launching a new product, educating the masses or want to attract new clients, you'll turn heads with a custom exhibit from Fern.

Provide us with the form and function, and we'll return a dynamic design that is still totally practical.

Touch base with us today and let's create something amazing together. 888.621.3376 or exhibits@fern.com



RESIDENT PORTA





**EXPERIENCE FERN** 









# DIRECTIONS AND PARKING

#### DIRECTIONS

Driving directions and maps are also available on our website at www.columbusconventions.com



#### HOW DO I GET TO THE CONVENTION CENTER?

#### From I-70 on the East (Wheeling)

Take I-70 West to the Fourth Street Exit Travel North on Fourth Street to Nationwide Boulevard Turn Left onto Nationwide Boulevard

#### From I-71 on the North (Cleveland)

Take I-71 South Travel West on I-670 "109-A" Take Exit "4-B" to the Greater Columbus Convention Center *Or* Take I-71 South to the Spring Street Exit Travel West on Spring Street to Fourth Street Head North on Fourth Street to Nationwide Boulevard Turn Left onto Nationwide Boulevard

#### From I-71 on the South (Cincinnati)

Take I-71 North to I-70 East Travel on I-70 East to the Fourth Street